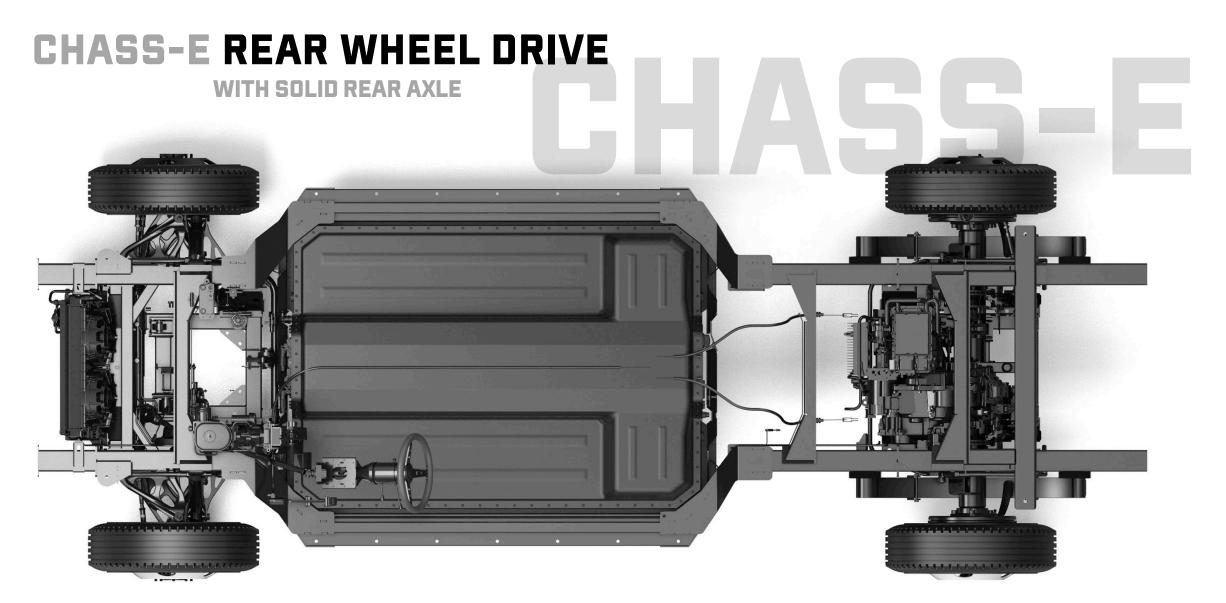

## **CHASS-E ALL WHEEL DRIVE**

WITH ADJUSTABLE SUSPENSION AND PORTAL GEAR HUBS

CLASS 3

CLASS 3

SPECS / CONFIGURATIONS

|                       | ALL WHEEL DRIVE | REAR WHEEL DRIVE | DUAL REAR WHEEL DRIVE |
|-----------------------|-----------------|------------------|-----------------------|
| 5,000 LB. PAYLOAD     |                 |                  |                       |
| 7,500 LB. PAYLOAD     |                 |                  |                       |
| 15 KW EXPORT POWER    |                 |                  |                       |
| 200+ MILE RANGE       |                 |                  |                       |
| DUAL MOTORS           |                 |                  |                       |
| 650 FT-LB TORQUE      |                 |                  |                       |
| PORTAL GEARHUBS       |                 |                  |                       |
| 15" GROUND CLEARANCE  |                 |                  |                       |
| 10" WHEEL TRAVEL      |                 |                  |                       |
| REAR INDEPENDENT SUSP |                 |                  |                       |
| SOLID REAR AXLE       |                 |                  |                       |