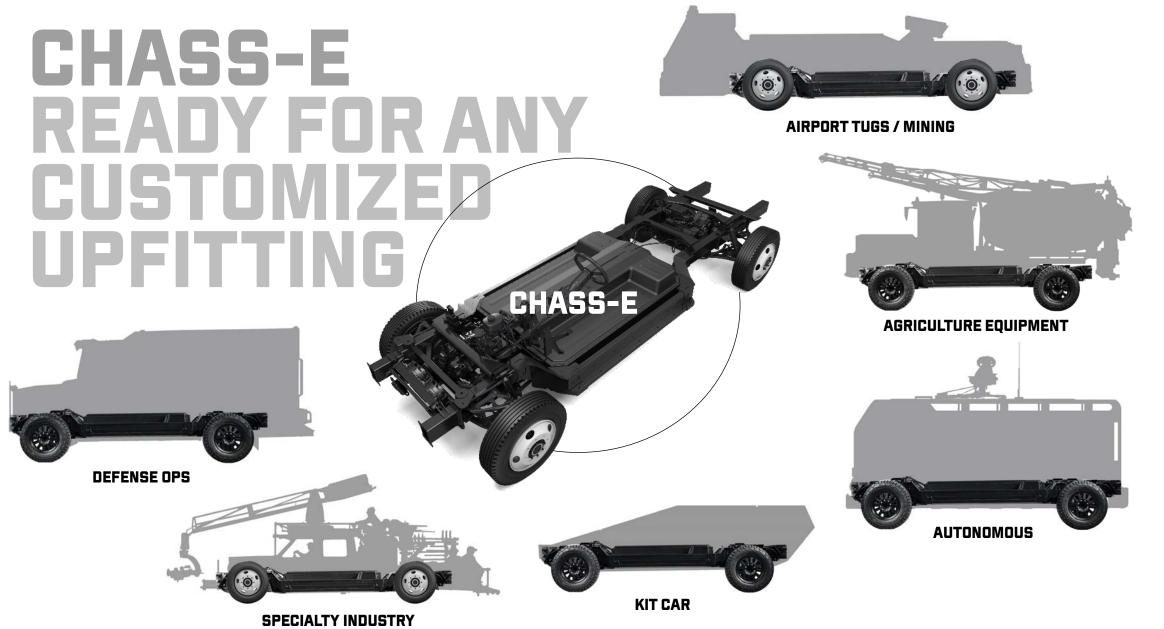

## FROM THE GROUND UP

**ENGINEERING ALL-ELECTRIC PLATFORMS FOR CLASSES 3-4** 

VERSATILE PLATFORM FOR OFF-ROAD AND ON-ROAD UNDERSERVED COMMERCIAL APPLICATIONS

READY FOR 3<sup>RD</sup> PARTY CUSTOMIZED BODY INTEGRATION OR BOLLINGER TRUCKS