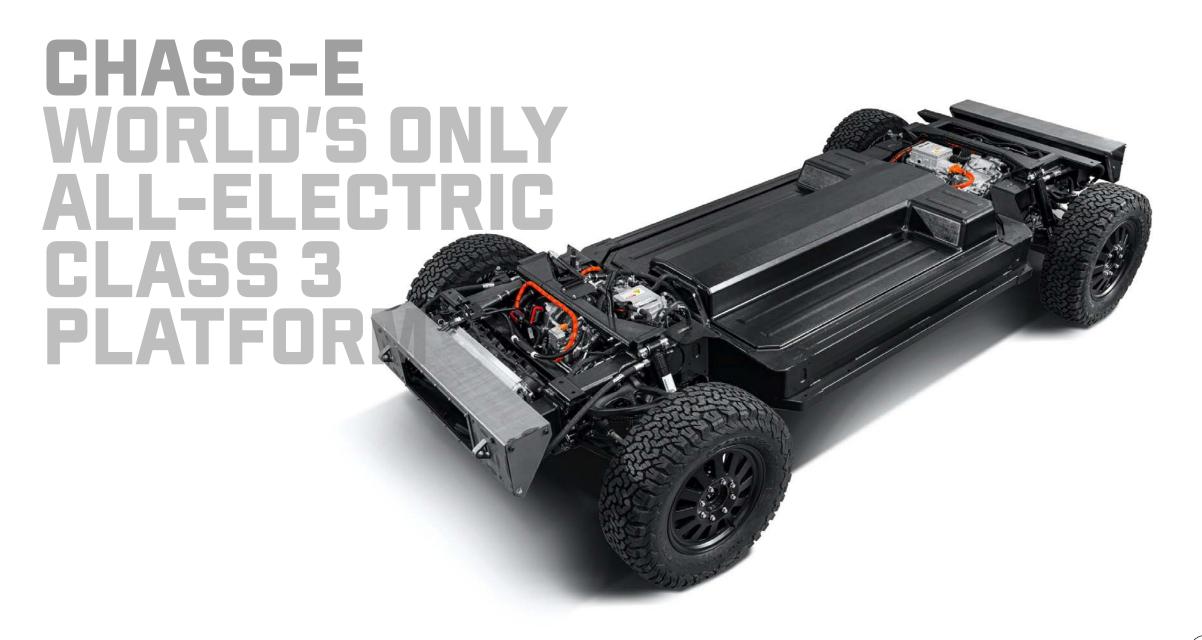

## FROM THE GROUND UP

**ENGINEERING ALL-ELECTRIC PLATFORMS FOR CLASSES 3-4** 

VERSATILE PLATFORM FOR OFF-ROAD AND ON-ROAD UNDERSERVED COMMERCIAL APPLICATIONS

READY FOR 3<sup>RD</sup> PARTY CUSTOMIZED BODY INTEGRATION OR BOLLINGER TRUCKS

## **CHASS-E ALL WHEEL DRIVE**

WITH ADJUSTABLE SUSPENSION AND PORTAL GEAR HUBS

CLASS 3

CLASS 3

SPECS / CONFIGURATIONS

|                       | ALL WHEEL DRIVE | REAR WHEEL DRIVE | DUAL REAR WHEEL DRIVE |
|-----------------------|-----------------|------------------|-----------------------|
| 5,000 LB. PAYLOAD     |                 |                  |                       |
| 7,500 LB. PAYLOAD     |                 |                  |                       |
| 15 KW EXPORT POWER    |                 |                  |                       |
| 200+ MILE RANGE       |                 |                  |                       |
| DUAL MOTORS           |                 |                  |                       |
| 650 FT-LB TORQUE      |                 |                  |                       |
| PORTAL GEARHUBS       |                 |                  |                       |
| 15" GROUND CLEARANCE  |                 |                  |                       |
| 10" WHEEL TRAVEL      |                 |                  |                       |
| REAR INDEPENDENT SUSP |                 |                  |                       |
| SOLID REAR AXLE       |                 |                  |                       |