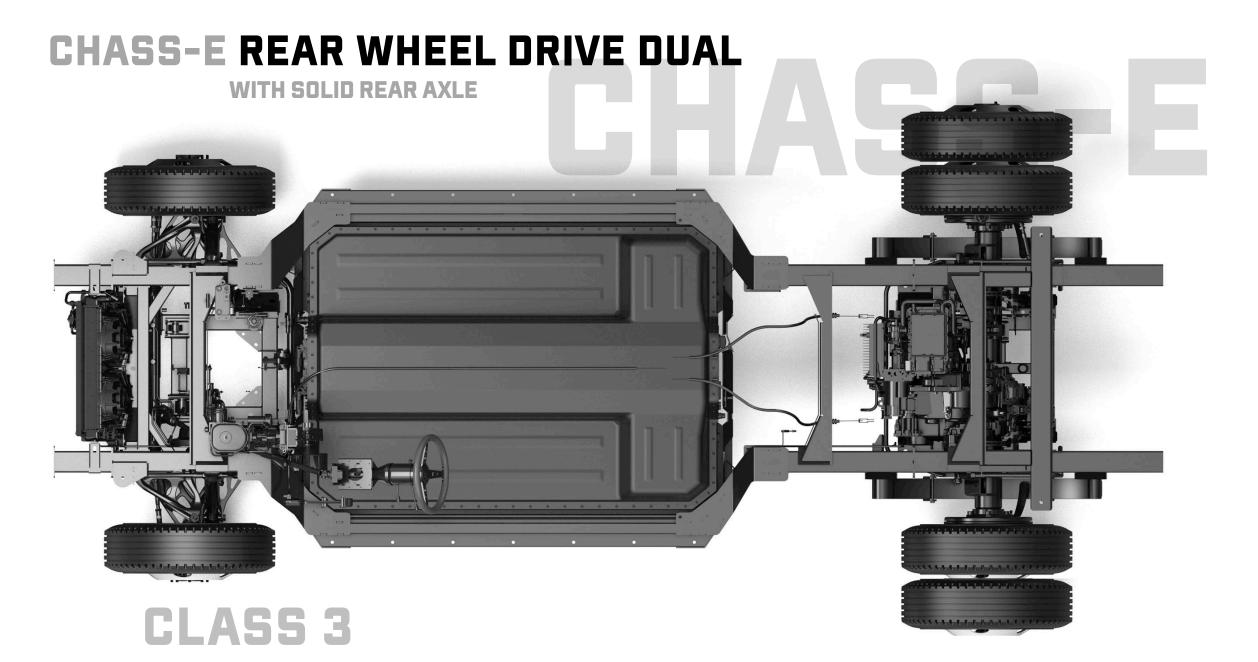

## **CHASS-E ALL WHEEL DRIVE**

WITH ADJUSTABLE SUSPENSION AND PORTAL GEAR HUBS

CLASS 3

CLASS 3

SPECS / CONFIGURATIONS

|                       | ALL WHEEL DRIVE | REAR WHEEL DRIVE | DUAL REAR WHEEL DRIVE |
|-----------------------|-----------------|------------------|-----------------------|
| 5,000 LB. PAYLOAD     |                 |                  |                       |
| 7,500 LB. PAYLOAD     |                 |                  |                       |
| 15 KW EXPORT POWER    |                 |                  |                       |
| 200+ MILE RANGE       |                 |                  |                       |
| DUAL MOTORS           |                 |                  |                       |
| 650 FT-LB TORQUE      |                 |                  |                       |
| PORTAL GEARHUBS       |                 |                  |                       |
| 15" GROUND CLEARANCE  |                 |                  |                       |
| 10" WHEEL TRAVEL      |                 |                  |                       |
| REAR INDEPENDENT SUSP |                 |                  |                       |
| SOLID REAR AXLE       |                 |                  |                       |